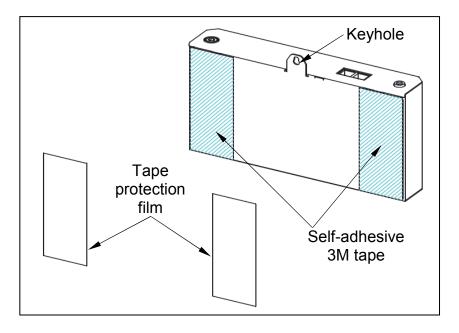

## Wall Installation

Air Disinfection Purifier unit comes with 3M self-adhesive backside tape and keyhole mount for installation.

- **1.** Mark the mounting hole center on the cabin wall. Distance of 6" or more below the top of the cabin is recommended, but no less than 3.5". It reserves room for top wiring, operation and service.
- 2. Drill the hole for 3/16" or smaller keyhole screw.
- **3.** Insert the screw into the hole. Leave 1/8" gap from screw head to the wall.
- **4.** Use keyhole to hang the purifier. Align the unit and mark its position with a pencil.
- **5.** Remove the purifier. Tear off 3M tape protection film from backside of the unit.
- **6.** Reinstall purifier according to the position marks and apply pressure to self-adhesive tape. Tighten keyhole screw. Remove pencil marks.
- **7.** Connect power adapter 24VDC plug to purifier. Plug the adapter power cord into 120VAC power source.