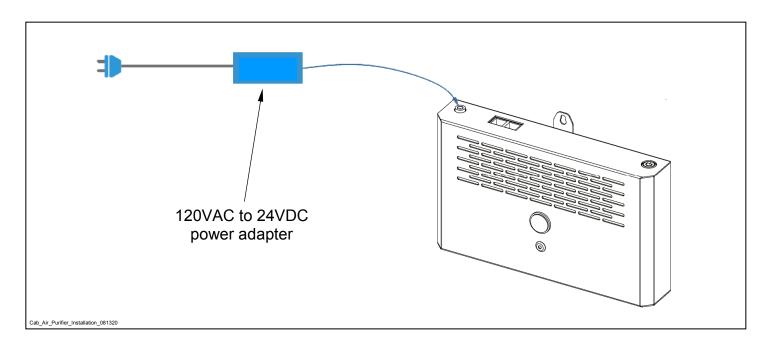

## Wall Installation

Air Disinfection Purifier unit comes with 3M self-adhesive backside tape and keyhole mount for installation.

- **1.** Mark the mounting hole center on the cabin wall. Distance of 6" or more below the top of the cabin is recommended, but no less than 3.5". It reserves room for top wiring, operation and service.
- 2. Drill the hole for 3/16" or smaller keyhole screw.
- **3.** Insert the screw into the hole. Leave 1/8" gap from screw head to the wall.
- **4.** Use keyhole to hang the purifier. Align the unit and mark its position with a pencil.
- **5.** Remove the purifier. Tear off 3M tape protection film from backside of the unit.
- **6.** Reinstall purifier according to the position marks and apply pressure to self-adhesive tape. Tighten keyhole screw. Remove pencil marks.
- **7.** Connect power adapter 24VDC plug to purifier. Plug the adapter power cord into 120VAC power source.