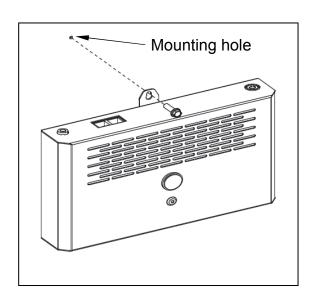

## Wall Installation

Air Disinfection Purifier unit comes with 3M self-adhesive backside tape and keyhole mount for installation.

- **1.** Mark the mounting hole center on the cabin wall. Distance of 6" or more below the top of the cabin is recommended, but no less than 3.5". It reserves room for top wiring, operation and service.
- 2. Drill the hole for 3/16" or smaller keyhole screw.
- **3.** Insert the screw into the hole. Leave 1/8" gap from screw head to the wall.
- **4.** Use keyhole to hang the purifier. Align the unit and mark its position with a pencil.
- **5.** Remove the purifier. Tear off 3M tape protection film from backside of the unit.
- **6.** Reinstall purifier according to the position marks and apply pressure to self-adhesive tape. Tighten keyhole screw. Remove pencil marks.
- **7.** Connect power adapter 24VDC plug to purifier. Plug the adapter power cord into 120VAC power source.