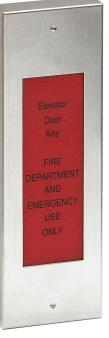

#### GLASS

Breakable glass with red background and black silk screen text.

#### FINISHES

Key box covers available in brushed (#4) stainless steel or brushed (#4) bronze finishes.

### GLASS TEXT

| Elevator   |
|------------|
| Door       |
| Key        |
|            |
| FIRE       |
| DEPARTMENT |
| AND        |
| EMERGENCY  |
| USE        |
| ONLY       |
|            |

HAB311B