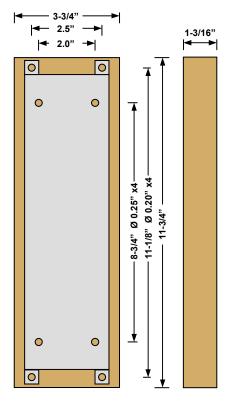

#### MAIN BOX

Main box made from 16 Ga. (0.06") galvanized steel, with two #6-32 x 7/16" inside welded studs, and 1/4" mounting holes on the back.

#### MOUNT

Surface mount installation is standard. Recess flush mount installation is possible with custom made 1/4" deep cover. Please inquire.

DIMENSIONS

| DIMENSIONS         |                                                 |
|--------------------|-------------------------------------------------|
| Cover:             | 3-3/4"W x 11- 3/4"L x 1-3/16"D                  |
| Box outside:       | 3" W x 11-5/8"L x 1"D                           |
| Box inside:        | 2-7/8"W x 10-5/8"L x 15/16"D                    |
| Glass window:      | 2-1/4"W x 7"L                                   |
| Replacement glass: | 2-5/8"W x 7-9/16"L                              |
| KEY BOX & PARTS    |                                                 |
| KEY BOX & PARTS    | Hoistway access key box,                        |
| WOUCHTADSTT        | brushed (#4) stainless steel                    |
| Model HAB311B      | Hoistway access key box,<br>brushed (#4) bronze |
| Model G01KB001     | Hoistway access key box replacement glass       |