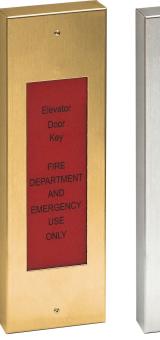

#### GLASS

Breakable glass with red background and black silk screen text.

#### FINISHES

Key box covers available in brushed (#4) stainless steel or brushed (#4) bronze finishes.

### GLASS TEXT

| Elevator   |
|------------|
| Door       |
| Key        |
|            |
| FIRE       |
| DEPARTMENT |
| AND        |
| EMERGENCY  |
| USE        |
| ONLY       |
|            |

HAB311B