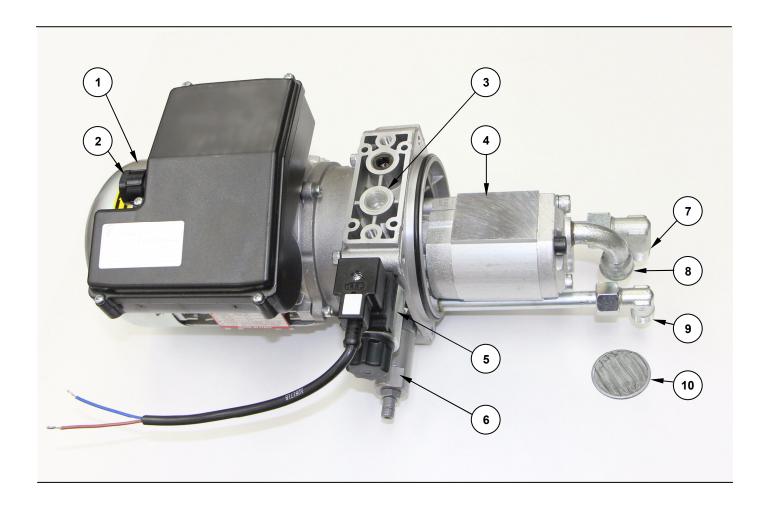

## **Model CEPU**

- 1. AC MOTOR, 3485 RPM, 120 VAC, 1 PHASE, 60 HZ, 1 HP
- 2. MOTOR POWER CABLE CONNECTOR, LIQUID TIGHT
- 3. OIL OUTLET TO LOAD, 3/8"-18 NPT, FEMALE, (TO OIL LINE TO JACK)
- 4. GEAR PUMP, 363 PSI, 4.23 GPM
- 5. OIL RETURN VALVE, 7.5" CABLE, 120 VAC
- 6. OIL RELIEF VALVE, 72-870 PSI
- 7. OIL RETURN, 3/8"-18 NPT, MALE, (TO OIL TANK)
- 8. OIL INLET, 3/8"-19 BSPP, FEMALE, (TO OIL TANK)
- 9. OIL RELIEF VALVE OUTLET, 3/8"-18 NPT, MALE, (TO OIL TANK)
- 10. OIL INLET FILTER, INCLUDED, 90 M, 3/8"-18 NPT, FEMALE